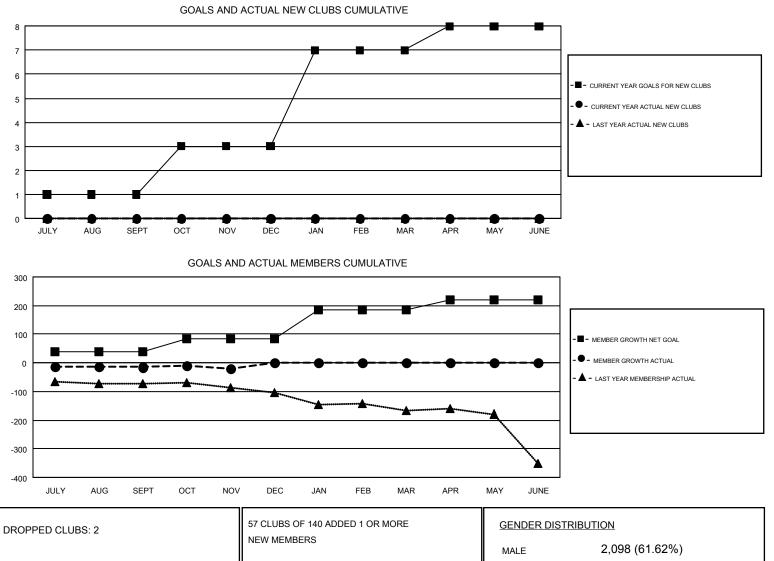

## LOCATION: OREGON

GMT CA 1

## GMT: HOWARD HUDSON

| Clubs         |               |             |               | Members               |                           |                         |                                                    |  |
|---------------|---------------|-------------|---------------|-----------------------|---------------------------|-------------------------|----------------------------------------------------|--|
|               | RESULTS FOR   | R 2018-2019 |               | RESULTS FOR 2018-2019 |                           |                         |                                                    |  |
| QUARTER       | NEW CLUB GOAL | NEW CLUBS   | DROPPED CLUBS | QUARTER               | MEMBER GROWTH NET<br>GOAL | MEMBER GROWTH<br>ACTUAL | DROPPED<br>MEMBERS ACTUAL<br>(including transfers) |  |
| JULY/AUG/SEPT | 1             | 0           | 2             | JULY/AUG/SEPT         | 40                        | 82                      | 77                                                 |  |
| OCT/NOV/DEC   | 2             | 0           | 0             | OCT/NOV/DEC           | 43                        | 78                      | 72                                                 |  |
| JAN/FEB/MAR   | 4             | 0           | 0             | JAN/FEB/MAR           | 103                       | 0                       | 0                                                  |  |
| APR/MAY/JUNE  | 1             | 0           | 0             | APR/MAY/JUNE          | 33                        | 0                       | 0                                                  |  |

|                         |          | NEW MEMBERS               | MALE              | 2,098 (61.62%) |     |
|-------------------------|----------|---------------------------|-------------------|----------------|-----|
| DROPPED MEMBERS         |          | Ī                         | FEMALE            | 1,307 (38.38%) |     |
| DECEASED                | 14       | CLICK HERE FOR CUMULATIVE | TOTAL FAMILY UNIT | MEMBERS        | 864 |
| CLUB CANCELLED<br>OTHER | 5<br>130 | MEMBERSHIP DATA           | FAMILY MEMBERS    | PAYING HALF    | 443 |
| TOTAL                   | 149      |                           |                   |                |     |